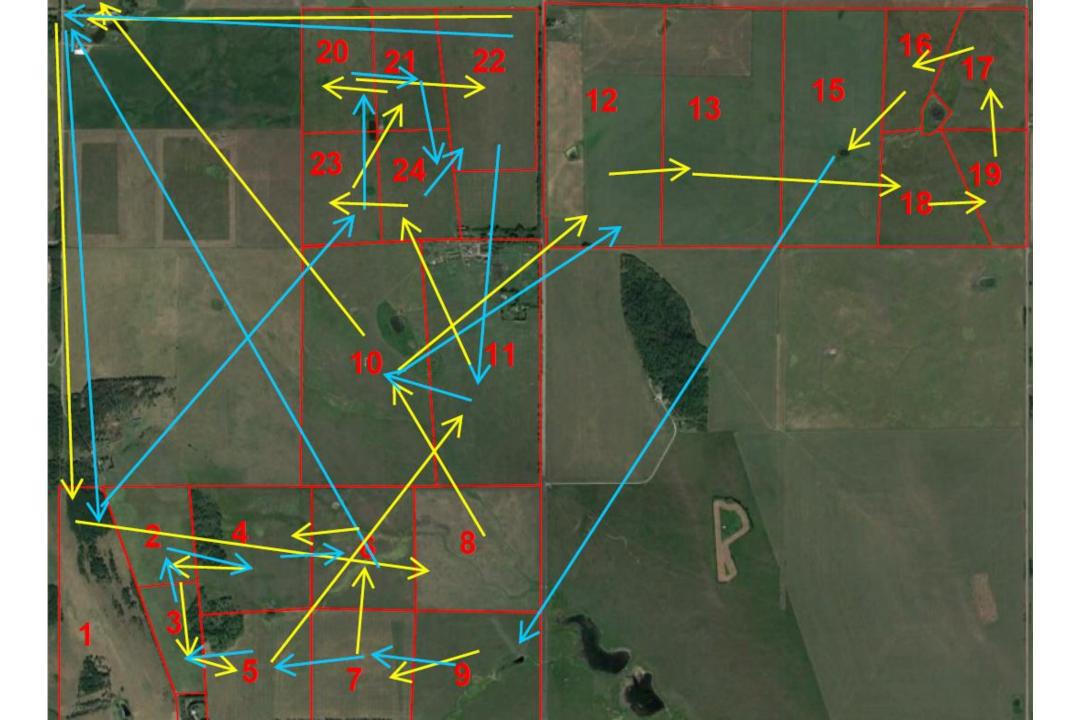

# **TULLICHEWAN RANCH**

|     | Field Name | Date In   | Date Out  | Acres | Days/Acre | Date In   | Date Out  | Acres | Days/Acre |      | \$                   |       | \$    | 2021 AUD | 2020 AUD | 2019 AUD |
|-----|------------|-----------|-----------|-------|-----------|-----------|-----------|-------|-----------|------|----------------------|-------|-------|----------|----------|----------|
|     | 1          | 8-Jun-21  | 12-Jun-21 | 52    | 23        |           |           | 52    | 0         | \$   | 823                  | \$    | 823   | 23       | 29       | 22       |
|     | 2          | 30-Apr-21 | 3-May-21  | 21    | 40        | 5-Aug-21  | 8-Aug-21  | 21    | 35        | \$ 1 | 1,132                | \$    | 1,132 | 75       | 18       | 15       |
|     | 3          | 3-May-21  | 6-May-21  | 14    | 60        | 3-Aug-21  | 5-Aug-21  | 14    | 53        | \$ 1 | 1,132                | \$    | 1,132 | 112      | 27       | 30       |
|     | 4          | 28-Apr-21 | 30-Apr-21 | 26    | 21        | 8-Aug-21  | 12-Aug-21 | 26    | 45        | \$ 1 | 1,235                | \$    | 1,235 | 66       | 19       | 16       |
|     | 5          | 6-May-21  | 11-May-21 | 27    | 52        | 30-Jul-21 | 3-Aug-21  | 27    | 44        | \$ 1 | 1 <mark>,85</mark> 2 | \$    | 1,852 | 95       | 28       | 70       |
|     | 6          | 25-Apr-21 | 28-Apr-21 | 39    | 21        | 12-Aug-21 | 15-Aug-21 | 39    | 23        | \$ 1 | 1,235                | \$    | -     | 43       | 32       | 0        |
|     | 7          | 19-Apr-21 | 25-Apr-21 | 38    | 42        | 27-Jul-21 | 30-Jul-21 | 38    | 23        | \$ 1 | 1,852                | \$    | -     | 65       | 26       | 0        |
|     | 8          | 12-Jun-21 | 16-Jun-21 | 44    | 27        |           |           | 44    | 0         | \$   | 823                  | \$    | -     | 27       | 74       | 0        |
|     | 9          | 13-Apr-21 | 19-Apr-21 | 40    | 40        | 24-Jul-21 | 27-Jul-21 | 40    | 22        | \$ 1 | 1,852                | \$    | -     | 62       | 38       | 0        |
|     | 10         | 16-Jun-21 | 23-Jun-21 | 78    | 24        | 8-Sep-21  | 13-Sep-21 | 78    | 19        | \$ 2 | 2,470                | \$    | -     | 43       | 22       | 0        |
| 1   | 11         | 11-May-21 | 15-May-21 | 53    | 22        | 4-Sep-21  | 8-Sep-21  | 53    | 22        | \$ 1 | 1,646                | \$    | -     | 44       | 33       | 24       |
|     | 12         | 23-Jun-21 | 28-Jun-21 | 75    | 20        | 6-Sep-21  | 17-Sep-21 | 75    | 42        | \$3  | 3,293                | \$    | -     | 62       | 50       | 58       |
| 4   | 13         | 28-Jun-21 | 3-Jul-21  | 75    | 20        | 17-Sep-21 | 28-Sep-21 | 75    | 42        | \$3  | 3,293                | \$    | -     | 61       |          |          |
| - i | 15         | 17-Jul-21 | 24-Jul-21 | 64    | 32        |           |           | 64    | 0         | \$ 1 | 1,441                | \$    | -     | 32       | 70       | 53       |
| - i | 16         | 14-Jul-21 | 17-Jul-21 | 20    | 44        |           |           | 20    | 0         | \$   | 617                  | \$    | -     | 44       | 50       | 70       |
| · ' | 17         | 10-Jul-21 | 14-Jul-21 | 25    | 47        |           |           | 25    | 0         | \$   | 823                  | \$    | -     | 47       | 40       | 68       |
|     | 18         | 3-Jul-21  | 7-Jul-21  | 28    | 42        |           |           | 28    | 0         | \$   | 823                  | \$    | -     | 42       | 45       | 68       |
| )   | 19         | 7-Jul-21  | 10-Jul-21 | 21    | 42        |           |           | 21    | 0         | \$   | 617                  | \$    | -     | 42       | 48       | 70       |
| 1   | 20         | 21-May-21 | 23-May-21 | 24    | 25        | 28-Sep-21 | 30-Sep-21 | 24    | 25        | \$ 1 | 1,000                | \$    | 1,000 | 49       | 21       | 44       |
|     | 21         | 19-May-21 | 21-May-21 | 25    | 24        | 4-Sep-21  | 6-Sep-21  | 25    | 24        | \$ 1 | 1,000                | \$    | 1,000 | 47       | 20       | 42       |
| - ! | 22         | 23-May-21 | 26-May-21 | 43    | 21        | 2-Oct-21  | 4-Oct-21  | 43    | 14        | \$ 1 | 1,250                | \$    | 1,250 | 34       | 35       | 0        |
|     | 23         | 17-May-21 | 19-May-21 | 24    | 25        | 30-Sep-21 | 2-Oct-21  | 24    | 25        | \$ 1 | 1,000                | \$    | 1,000 | 49       | 21       | 51       |
| - F | 24         | 15-May-21 | 17-May-21 | 24    | 25        | 2-Sep-21  | 4-Sep-21  | 24    | 25        | \$ 1 | 1,000                | \$    | 1,000 | 49       | 21       | 59       |
| - i | Teskey     |           |           | 26    | 0         | 23-Aug-21 | 29-Aug-21 | 26    | 68        | \$ 1 | 1,499                | \$    | 1,499 | 68       | 17       | 19       |
| i i | В          |           |           | 22    | 0         |           |           | 22    | 0         | \$   | -                    | \$    | -     | 0        | 21       | 23       |
| '   | Hill       | 30-May-21 | 3-Jun-21  | 70    | 17        | 19-Aug-21 | 23-Aug-21 | 70    | 17        | \$ 1 | 1,646                | \$    | 1,646 | 34       | 44       | 8        |
| - 1 | Centre     | 28-May-21 | 30-May-21 | 35    | 17        | 17-Aug-21 | 19-Aug-21 | 35    | 17        | \$   | 823                  | \$    | 823   | 34       | 57       | 45       |
|     | East       | 26-May-21 | 28-May-21 | 34    | 17        | 15-Aug-21 | 17-Aug-21 | 34    | 17        | \$   | 823                  | \$    | 823   | 35       | 51       | 56       |
| 1   | West       | 3-Jun-21  | 6-Jun-21  | 18    | 44        | 29-Aug-21 | 31-Aug-21 | 18    | 33        | \$ 1 | 1,029                | \$    | 1,029 | 77       | 111      | 35       |
|     | Chris      | 6-Jun-21  | 8-Jun-21  | 20    | 27        | 31-Aug-21 | 2-Sep-21  | 40    | 15        | \$ 1 | 1,000                | \$    | 1,000 | 41       |          |          |
|     |            |           |           |       |           |           |           |       |           |      |                      | 4.1.0 |       |          |          |          |