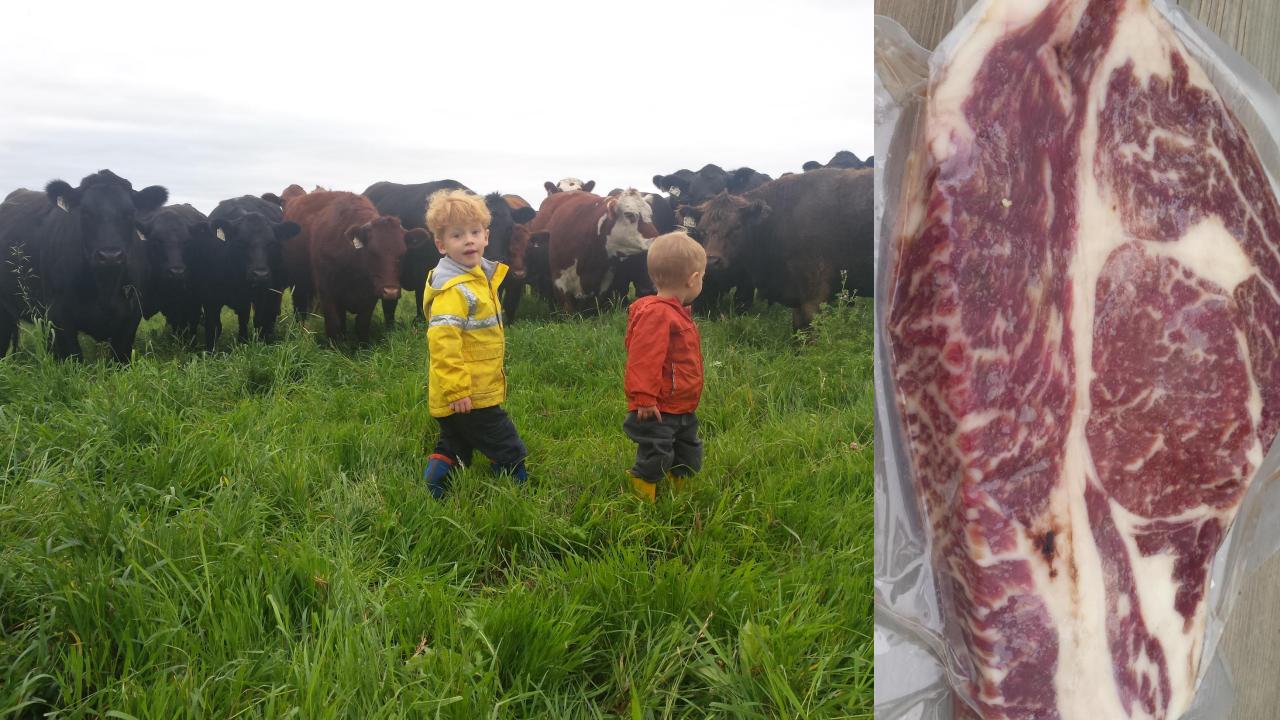

# **OUR FARM**

Our farm is located in east central Alberta, about two hours east of Edmonton, where we raise beef cattle, sheep, pigs, chickens, turkeys, ducks, and geese as well as grow cereal and legume crops on more than 2,500 acres of beautiful rolling parkland.

We have a passion for raising sustainable, ethical, and quality beef, lamb, poultry, eggs, grains, and soon to be pork.